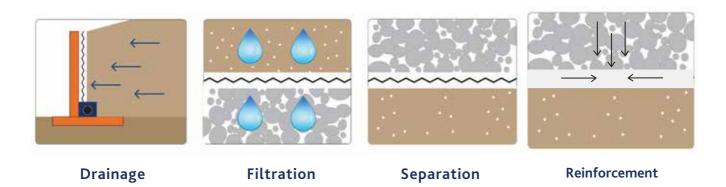

# > Functions of ATDRAIN

Crafted by expertly layering a robust geonet drainage core between two protective geotextile layers, ATDRAIN stands out with its optional geomembrane enhancement. This feature transforms it into a dual-action marvel, providing both a hydraulic barrier and an efficient drainage system for areas above. With its multifunctional capabilities, ATDRAIN excels in drainage, filtration, separation, barrier protection, reinforcement, and protection.