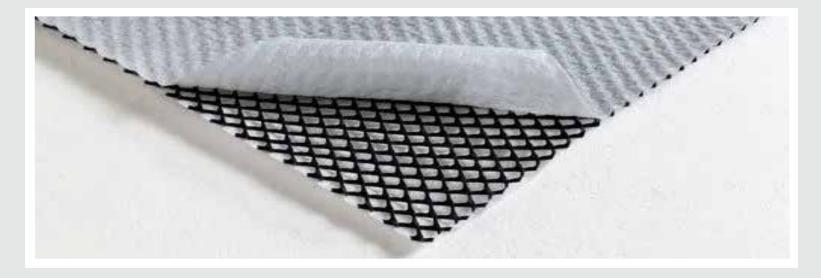

Crafted by expertly layering a robust geonet drainage core between two protective geotextile layers, ATDRAIN stands out with its optional geomembrane enhancement. This feature transforms it into a dual-action marvel, providing both a hydraulic barrier and an efficient drainage system for areas above. With its multifunctional capabilities, ATDRAIN excels in drainage, filtration, separation, barrier protection, reinforcement, and protection.