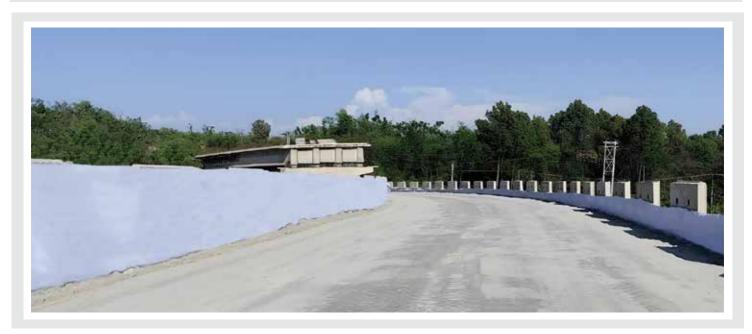

### **ATDRAIN ON HIGHWAYS**

**ATDRAIN**, the superior drainage solution strategically positioned above the granular sub-base to serve as the essential primary drainage component, enhancing infrastructure efficiency with ease.

**SURFACE DRAINAGE OF HIGHWAY** 