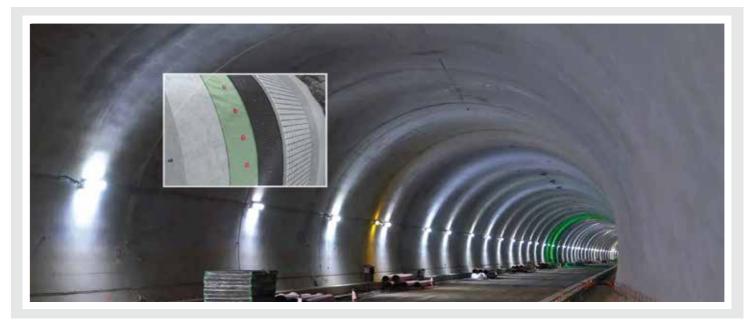

#### **ATDRAIN IN TUNNELS**

**ATDRAIN**, the dual-action safeguard in tunnel construction. It not only ensures optimal drainage but also provides critical protection, preventing geomembrane punctures and blocking groundwater intrusion with unparalleled efficiency.

**ATDRAIN APPLIED IN TUNNEL** 