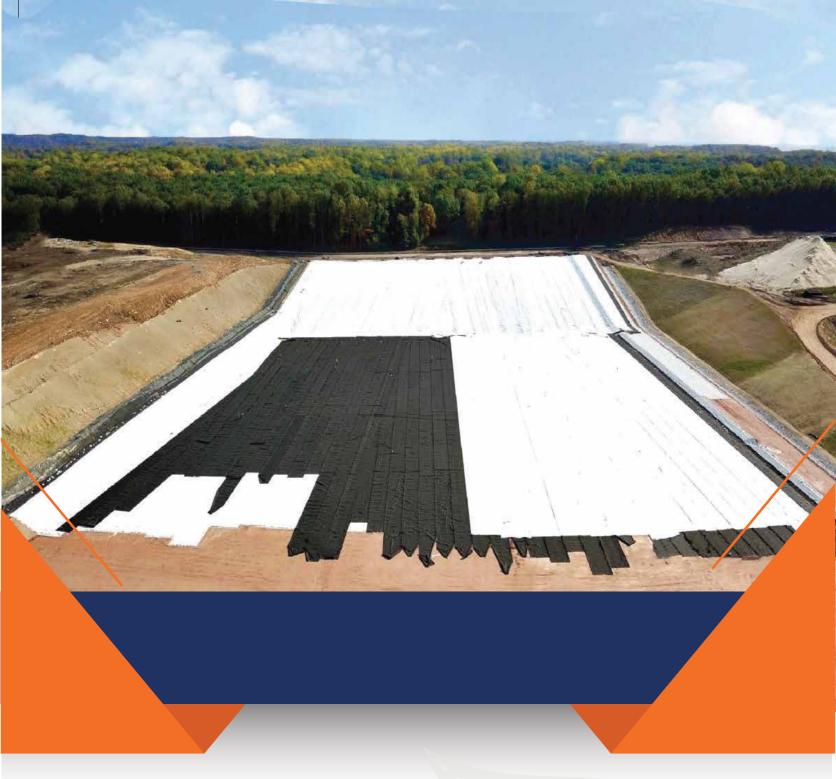

## **ATDRAIN IN LANDFILLS**

The resilient nature of **ATDRAIN** makes it the first choice for landfill projects, engineered for enduring chemical resistance and remarkable compressive strength, ensuring your projects stand the test of time with confidence.

**ATDRAIN APPLIED FOR LANDFILL PROJECT** 