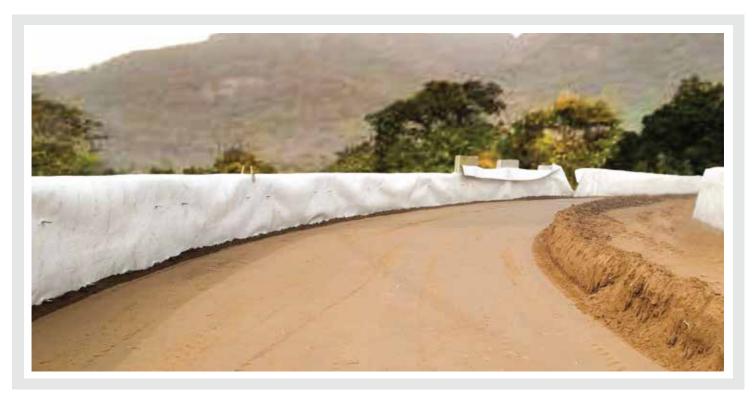

### **ATDRAIN ON WALLS**

**ATDRAIN**, strategically placed behind walls or fascia panels. This innovative solution expertly reduces pore water pressure and prevents backfill saturation, securing the enduring stability of your construction projects.

**ATDRAIN BEHIND RETAINING WALL** 

**ATDRAIN BEHIND REINFORCED SOIL WALL** 