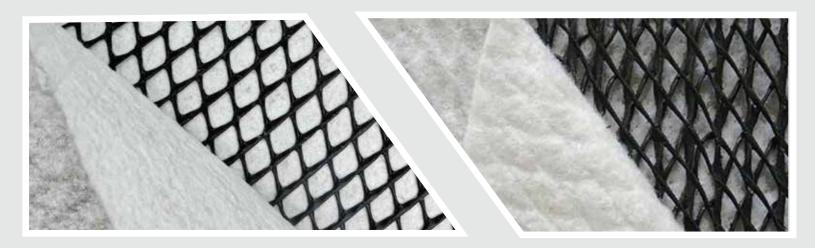

Crafted by expertly layering a robust geonet drainage core between two protective geotextile layers, ATDRAIN stands out with its optional geomembrane enhancement. This feature transforms it into a dual-action marvel, providing both a hydraulic barrier and an efficient drainage system for areas above. With its multifunctional capabilities, ATDRAIN excels in drainage, filtration, separation, barrier protection, reinforcement, and protection.