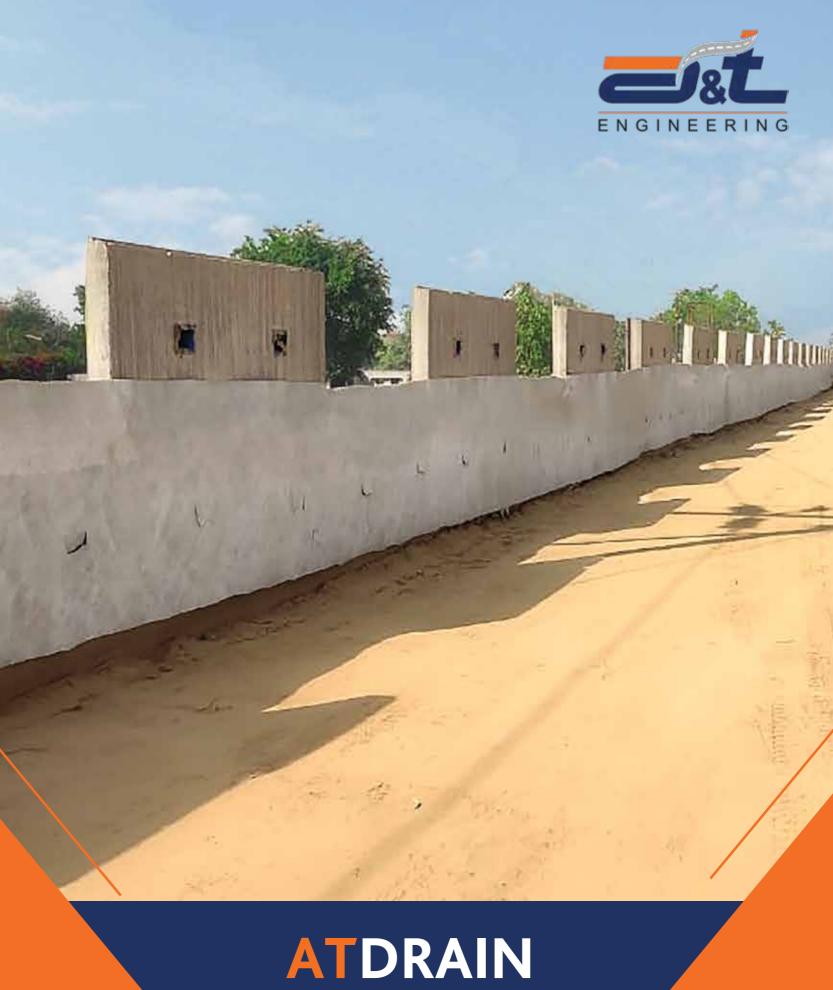

### **ATDRAIN ON WALLS**

**ATDRAIN**, strategically placed behind walls or fascia panels. This innovative solution expertly reduces pore water pressure and prevents backfill saturation, securing the enduring stability of your construction projects.

**ATDRAIN BEHIND RETAINING WALL** 

**ATDRAIN BEHIND REINFORCED SOIL WALL** 