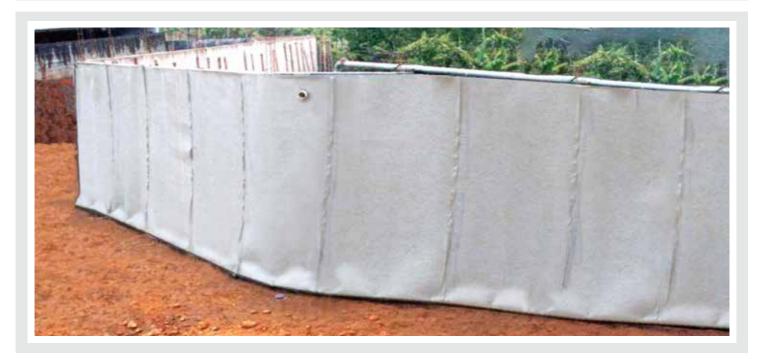

### **ATDRAIN ON WALLS**

**ATDRAIN**, strategically placed behind walls or fascia panels. This innovative solution expertly reduces pore water pressure and prevents backfill saturation, securing the enduring stability of your construction projects.

**ATDRAIN BEHIND RETAINING WALL** 

**ATDRAIN BEHIND REINFORCED SOIL WALL** 