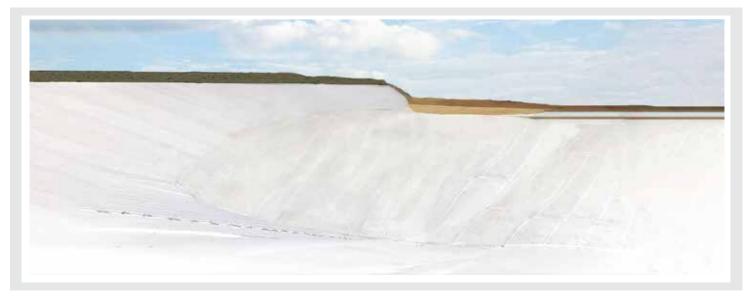

## **ATDRAIN IN LANDFILLS**

The resilient nature of **ATDRAIN** makes it the first choice for landfill projects, engineered for enduring chemical resistance and remarkable compressive strength, ensuring your projects stand the test of time with confidence.

**ATDRAIN APPLIED FOR LANDFILL PROJECT** 